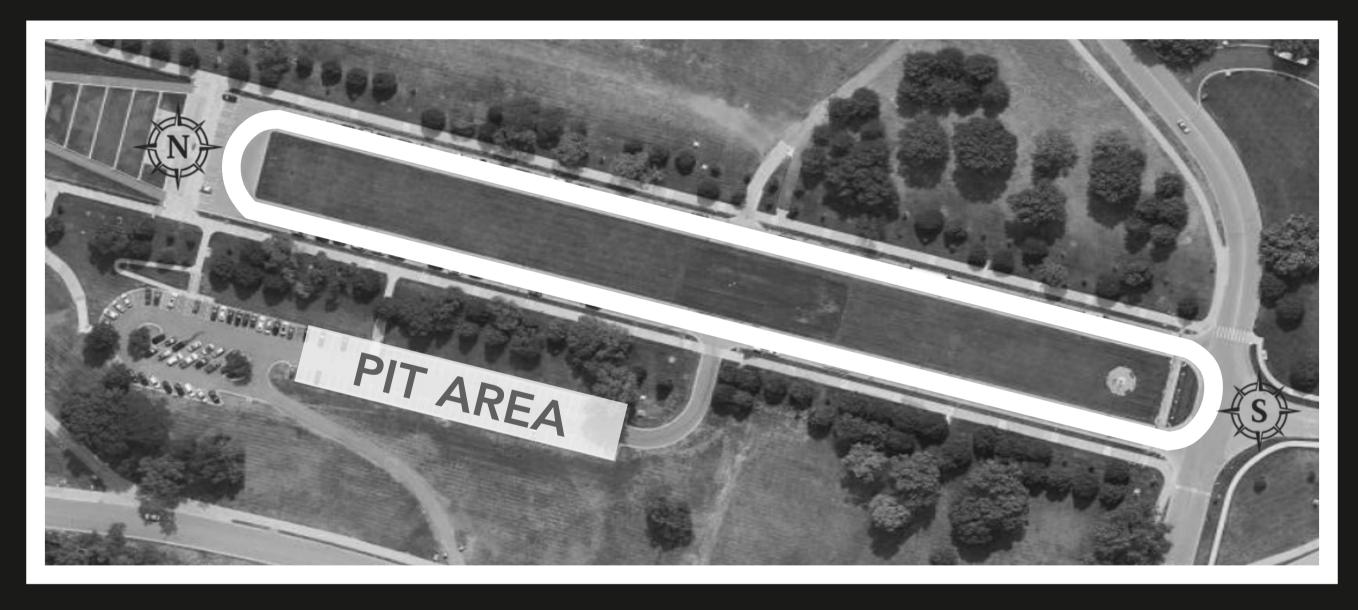

## TRACK INSIGHT

1055ft

2-Straights

942ft

North Elevation

66 Laps
Current Record
Solar Class-Scott City 66X

2344ft

Total Track Distance

948ft

South Elevation

58 Laps
Current Record

Current Record
Standard Class-Hays High 320

117ft

2-Corners

0.33

Degree Elevation
Change North-South