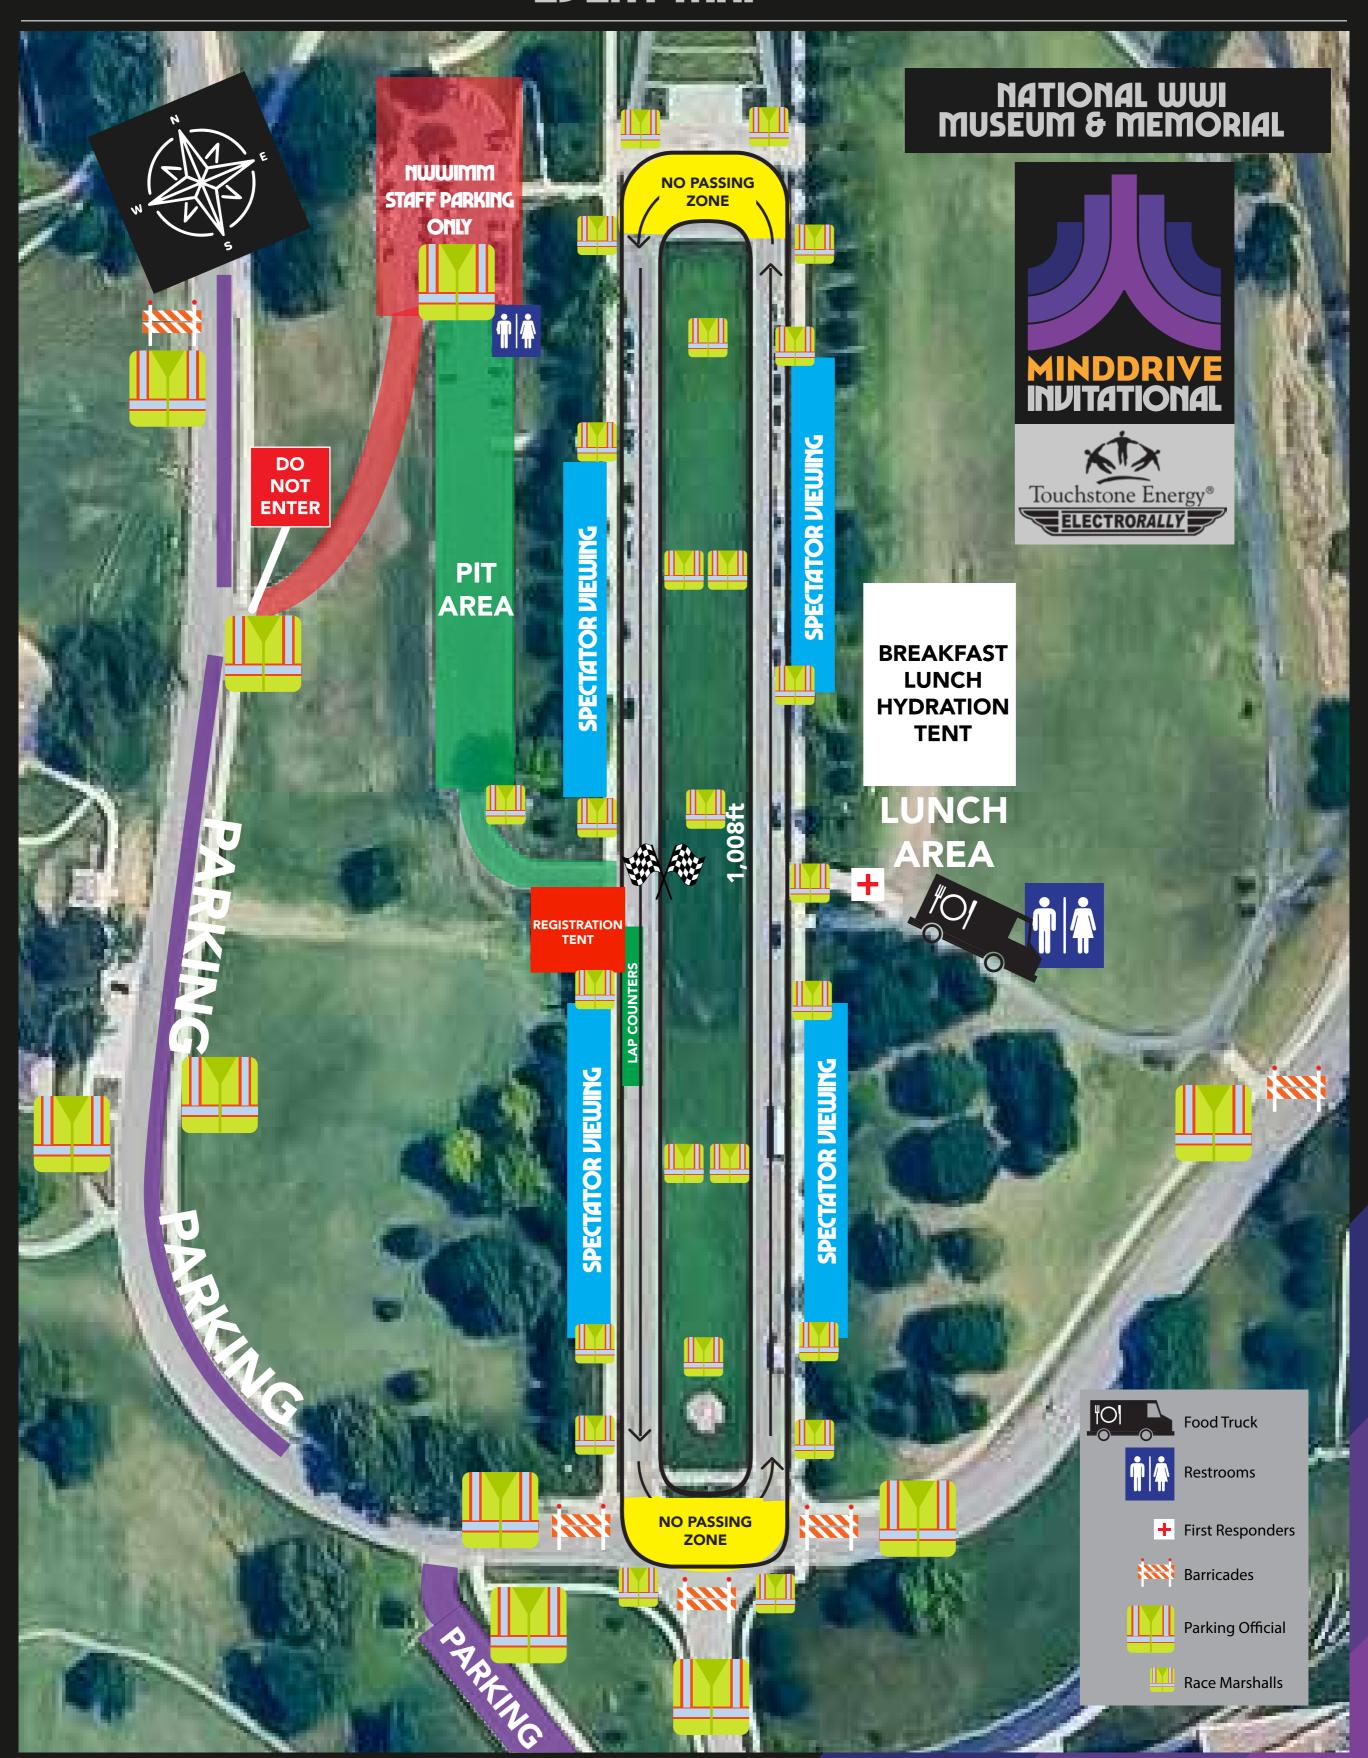

## **LOCATION**

National WWI Museum and Memorial

2 Memorial Dr, Kansas City, MO 64108







## TRACK INSIGHT

1055ft

2-Straights

942ft

North Elevation

66 Laps
Current Record
Solar Class-Scott City 66X

2344ft

Total Track Distance

948ft

South Elevation

58 Laps
Current Record

Current Record
Standard Class-Hays High 320

117ft

2-Corners

0.33

Degree Elevation
Change North-South





## **EVENT SCHEDULE**

- 7AM Track Set Up
- 8AM Registration Open
- 8:30am Inspections Begin
- 10:15AM Kick-off Ceremony @ Start Finish Line
- 10:30AM Drivers Meeting
- 11AM-12PM Race Heat 1
- 12-1pm Lunch
- 1:30-2:30pm Race Heat 2
- 2:45 Awards Presentation





## EVENT MAP